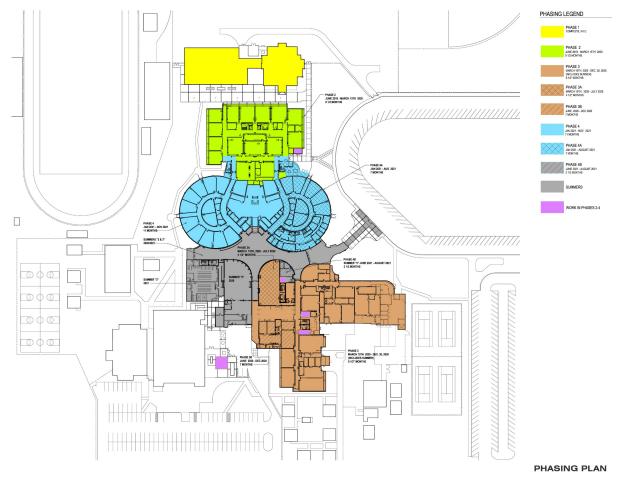

- Restrict Workforce To 100% Jessica Lunsford Act
- Verify Daily

PHASE 1

EXTERIOR RENDERING (CLASSROOM ADDITION)

PHASE 2

## **CONNECTION TO CLASSROOM ADDITION** 00,00,00,00 00,00,00,00 ,00,00,00,00 ,00,00,00,00 00,00,00,00 ,00,00,00,00 00,00,00,00 00,00,00,00 00,00,00,00 00,00,00,00 ,00,00,00,00 STUDENT RESTROOMS SCIENCE P0 00,00,00,00 00,00,00,00 \_\_\_\_\_\_ 00 00 00 00 - 0 CRIMINAL **HEALTH** STAFF RESTROOMS STAFF RESTROOMS

SCIENCE AND PRACTICAL EXPERIENCE LABS (CRIMINAL JUSTICE AND HEALTH PROFESSIONS)

PHASE 3

**DINING AREAS** 

**CAFETERIA** 

CAFETERIA EXPANSION

COMMONS

ADMINISTRATION RECEPTION