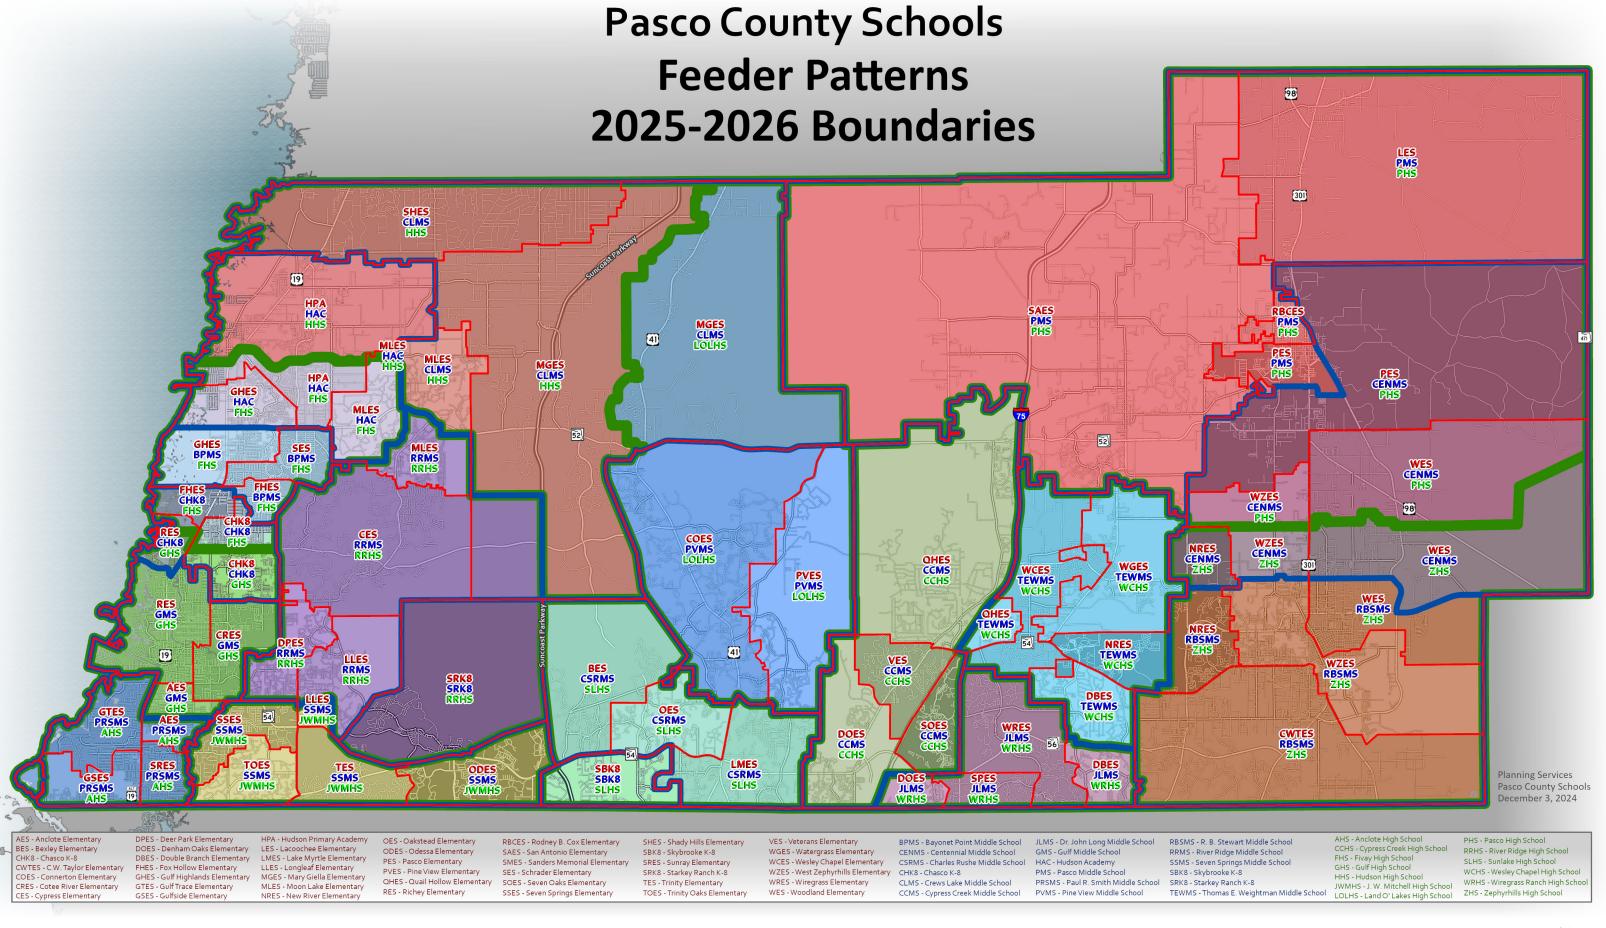

## **School Feeder Patterns 2025-2026**

## **Elementary School to Middle School**

| Anclote Elementary           | Gulf Middle             | Paul R. Smith Middle | ]                 |
|------------------------------|-------------------------|----------------------|-------------------|
| Bexley Elementary            | Charles S. Rushe Middle |                      |                   |
| Chasco K-8                   | Chasco K-8              |                      |                   |
| Connerton Elementary         | Pine View Middle        |                      |                   |
| Cotee River Elementary       | Gulf Middle             |                      |                   |
| Rodney B. Cox Elementary     | Pasco Middle            |                      |                   |
| Cypress Elementary           | River Ridge Middle      | 1                    |                   |
| Deer Park Elementary         | River Ridge Middle      | 1                    |                   |
| Denham Oaks Elementary       | Cypress Creek Middle    | Dr. John Long Middle | ]                 |
| Double Branch Elementary     | Dr. John Long Middle    | Weightman Middle     |                   |
| Fox Hollow Elementary        | Bayonet Point Middle    | Chasco K-8           |                   |
| Dr. Mary Giella Elementary   | Crews Lake Middle       |                      | •                 |
| Gulf Highlands Elementary    | Bayonet Point Middle    | Hudson Academy       |                   |
| Gulfside Elementary          | Paul R. Smith Middle    |                      | _                 |
| Gulf Trace Elementary        | Paul R. Smith Middle    |                      |                   |
| Hudson Primary Academy       | Hudson Academy          |                      |                   |
| Lacoochee Elementary         | Pasco Middle            | 1                    |                   |
| Lake Myrtle Elementary       | Charles S. Rushe Middle | 1                    |                   |
| Longleaf Elementary          | Seven Springs Middle    | River Ridge Middle   |                   |
| Moon Lake Elementary         | Hudson Academy          | River Ridge Middle   | Crews Lake Middle |
| New River Elementary         | Weightman Middle        | R.B. Stewart Middle  | Centennial Middle |
| Oakstead Elementary          | Charles S. Rushe Middle |                      |                   |
| Odessa Elementary            | Seven Springs Middle    |                      | _                 |
| Pasco Elementary             | Centennial Middle       | Pasco Middle         |                   |
| Pine View Elementary         | Pine View Middle        |                      | _                 |
| Quail Hollow Elementary      | Cypress Creek Middle    | Weightman Middle     |                   |
| Richey Elementary            | Chasco K-8              | Gulf Middle          |                   |
| San Antonio Elementary       | Pasco Middle            |                      |                   |
| Sand Pine Elementary         | Dr. John Long Middle    |                      |                   |
| Schrader Elementary          | Bayonet Point Middle    |                      |                   |
| Seven Oaks Elementary        | Cypress Creek Middle    |                      |                   |
| Seven Springs Elementary     | Seven Springs Middle    |                      |                   |
| Shady Hills Elementary       | Crews Lake Middle       |                      |                   |
| Skybrooke K-8                | Skybrooke K-8           |                      |                   |
| Starkey Ranch K-8            | Starkey Ranch K-8       |                      |                   |
| Sunray Elementary            | Paul R. Smith Middle    |                      |                   |
| Chester W. Taylor Elementary | R.B. Stewart Middle     |                      |                   |
| Trinity Elementary           | Seven Springs Middle    |                      |                   |
| Trinity Oaks Elementary      | Seven Springs Middle    |                      |                   |
| Veterans Elementary          | Cypress Creek Middle    |                      |                   |
| Watergrass Elementary        | Weightman Middle        |                      |                   |
| Wesley Chapel Elementary     | Weightman Middle        |                      | 1                 |
| West Zephyrhills Elementary  | Centennial Middle       | R.B. Stewart Middle  |                   |
| Wiregrass Elementary         | Dr. John Long Middle    |                      | 1                 |
| Woodland Elementary          | Centennial Middle       | R.B. Stewart Middle  |                   |

## Middle School to High School

| Bayonet Point Middle    |                                 | Fivay High           |                    |
|-------------------------|---------------------------------|----------------------|--------------------|
| Centennial Middle       |                                 | Pasco High           | Zephyrhills High   |
| Crews Lake Middle       |                                 | Hudson High          | Land O' Lakes High |
| Charles S. Rushe Middle |                                 | Sunlake High         |                    |
| Chasco K-8              |                                 | Fivay High           | Gulf High          |
| Cypress Creek Middle    |                                 | Cypress Creek High   |                    |
| Gulf Middle             |                                 | Gulf High            |                    |
| Hudson Academy          | $\Longrightarrow$               | Hudson High          | Fivay High         |
| Dr. John Long Middle    |                                 | Wiregrass Ranch High |                    |
| Pasco Middle            |                                 | Pasco High           |                    |
| Paul R. Smith Middle    |                                 | Anclote High         |                    |
| Pine View Middle        |                                 | Land O' Lakes High   |                    |
| River Ridge Middle      | $\qquad \Longrightarrow \qquad$ | River Ridge High     |                    |
| Skybrooke K-8           | $\Longrightarrow$               | Sunlake High         |                    |
| Seven Springs Middle    |                                 | Mitchell High        |                    |
| Starkey Ranch K-8       |                                 | River Ridge High     |                    |
| R. B. Stewart Middle    |                                 | Zephyrhills High     |                    |
| Weightman Middle        |                                 | Wesley Chapel High   |                    |