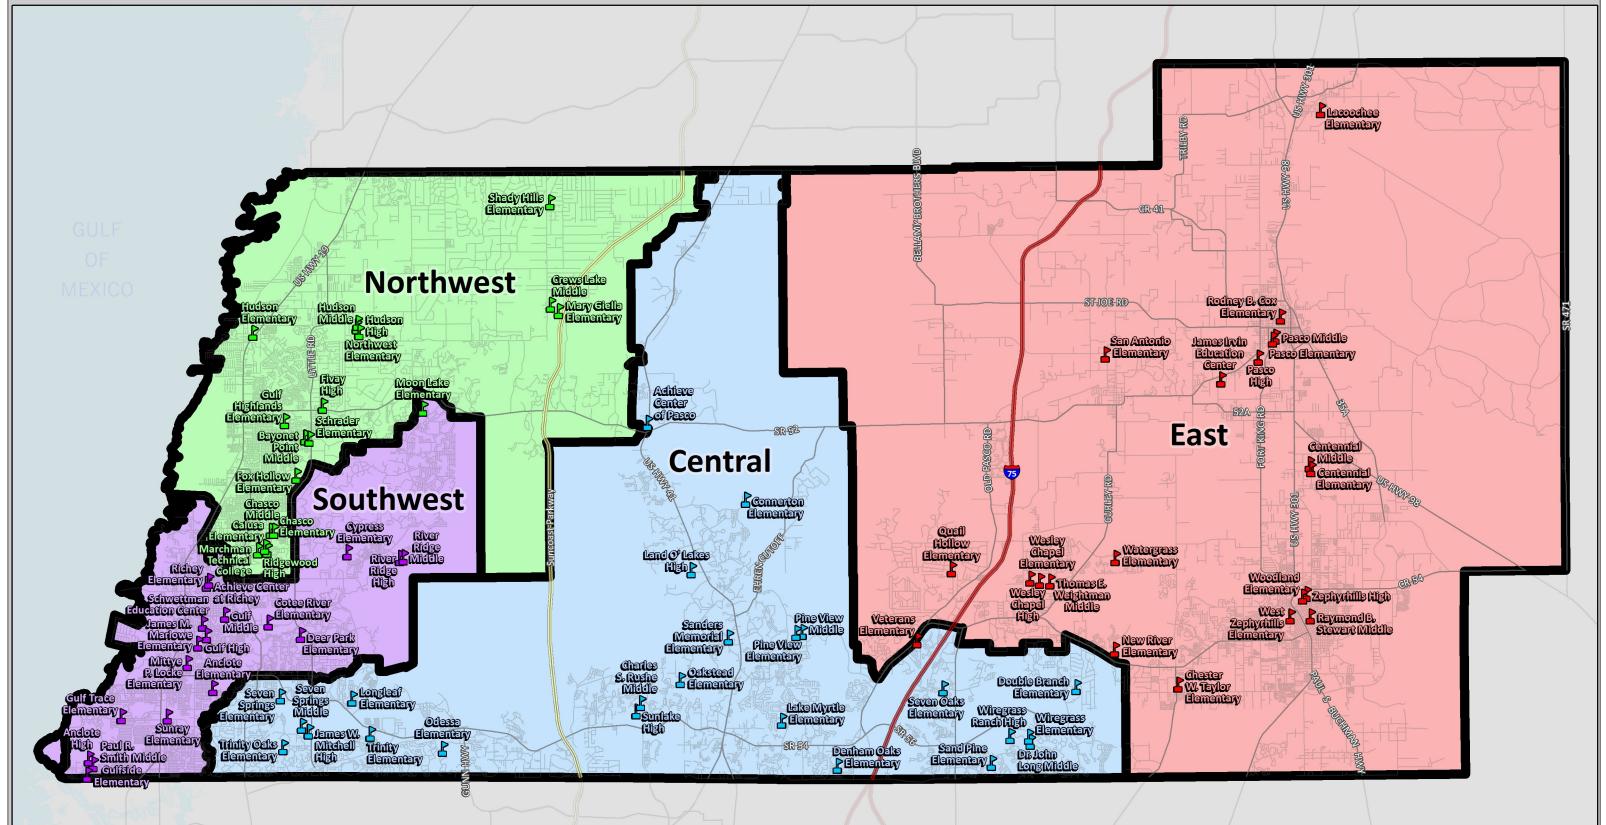

## **Pasco County Schools Area Superintendent Regions**

## Northwest Community (18) **Middle Schools Elementary Schools**

**High Schools** Fivay High Hudson High Ridgewood High

**Bayonet Point Middle** Chasco Middle Crews Lake Middle **Hudson Middle** 

Chasco Elementary Fox Hollow Elementary

Land O' Lakes High James W. Mitchell High Sunlake High Wiregrass Ranch High

**High Schools** 

Dr. John Long Middle Pine View Middle Seven Springs Middle

**Middle Schools** 

Charles S. Rushe Middle

Central Community (24)

## **Southwest Community (18)**

**High Schools** Anclote High

Gulf High River Ridge High

**Middle Schools** Gulf Middle Paul R. Smith Middle

River Ridge Middle

**Anclote Elementary** Cotee River Elementary Cypress Elementary Deer Park Elementary **Gulf Trace Elementary** Gulfside Elementary

**High Schools** Pasco High Wesley Chapel High Zephyrhills High

Centennial Middle Pasco Middle Raymond B. Stewart Middle Thomas E. Weightman Middle

Centennial Elementary

Chester W. Taylor Elementary Lacoochee Elementary **New River Elementary** Pasco Elementary