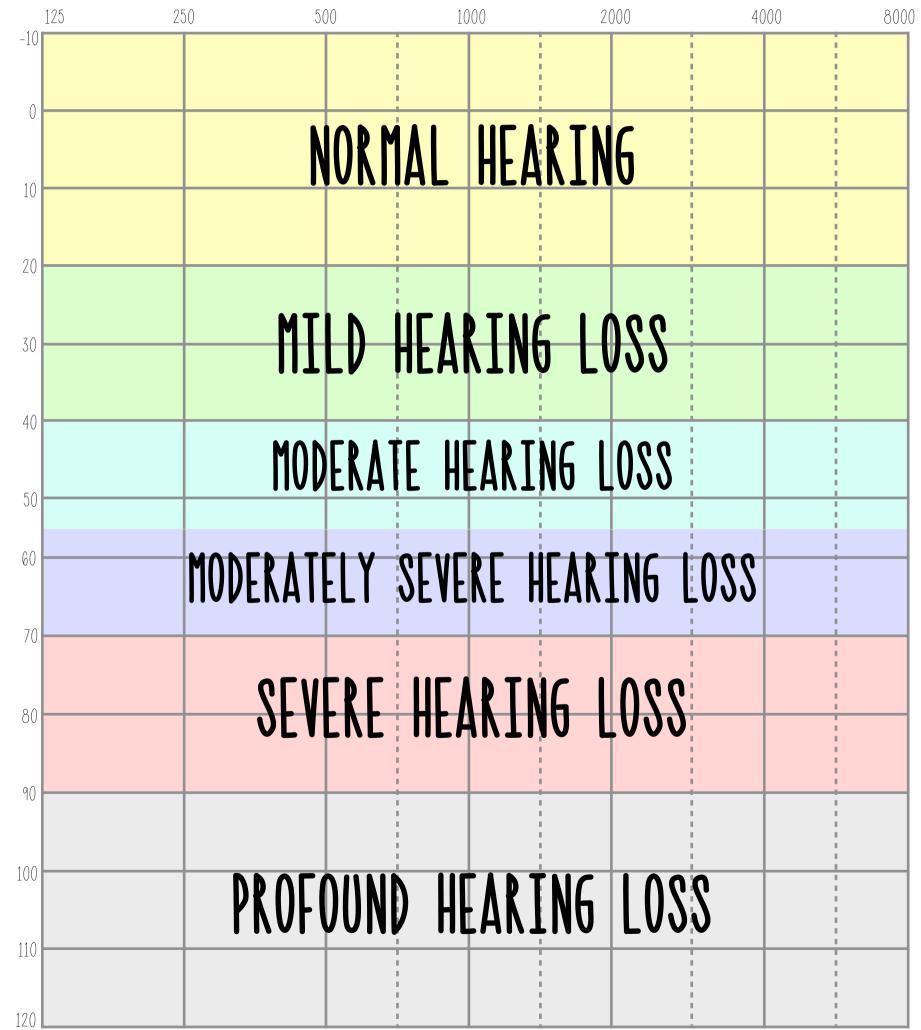

Audiogram of Familiar Sounds

HEARING LEVEL (INTENSITY) IN DECIDELS (DB)

STRESSED out TEACHER

Audiogram of Familiar Sounds

HEARING LEVEL (INTENSITY) IN DECIDELS (DB)

STRESSED out TEACHER

Degrees of Hearing Loss

FREQUENCY (PITCH) IN CYCLES PER SECOND (HZ)

IEARING LEVEL (INTENSITY) IN DECIDELS (DB)