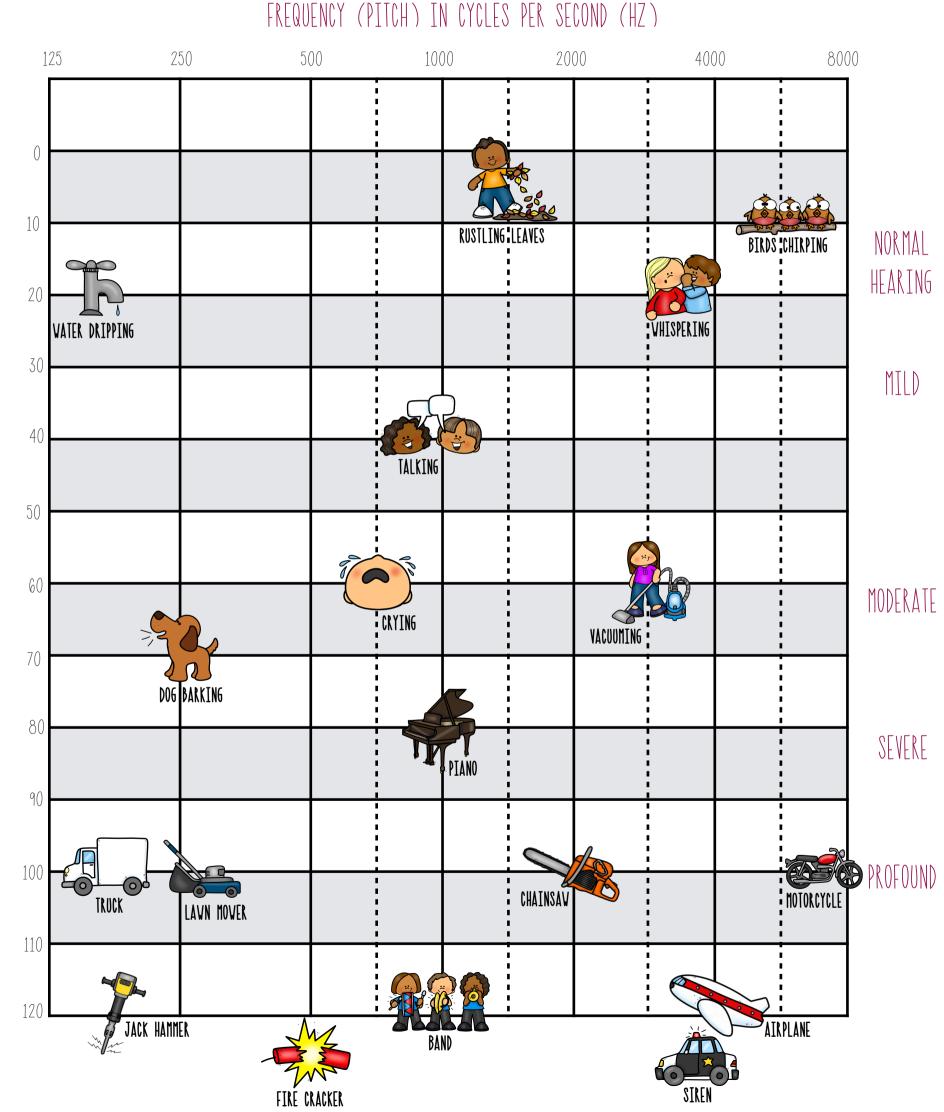

Audiogram of Familiar Sounds

HEARING LEVEL (INTENSITY) IN DECIDELS (DB)

STRESSED out TEACHER

Audiogram of Familiar Sounds

HEARING LEVEL (INTENSITY) IN DECIDELS (DB)

STRESSED out TEACHER

Degrees of Hearing Loss

FREQUENCY (PITCH) IN CYCLES PER SECOND (HZ)

IEARING LEVEL (INTENSITY) IN DECIDELS (DB)