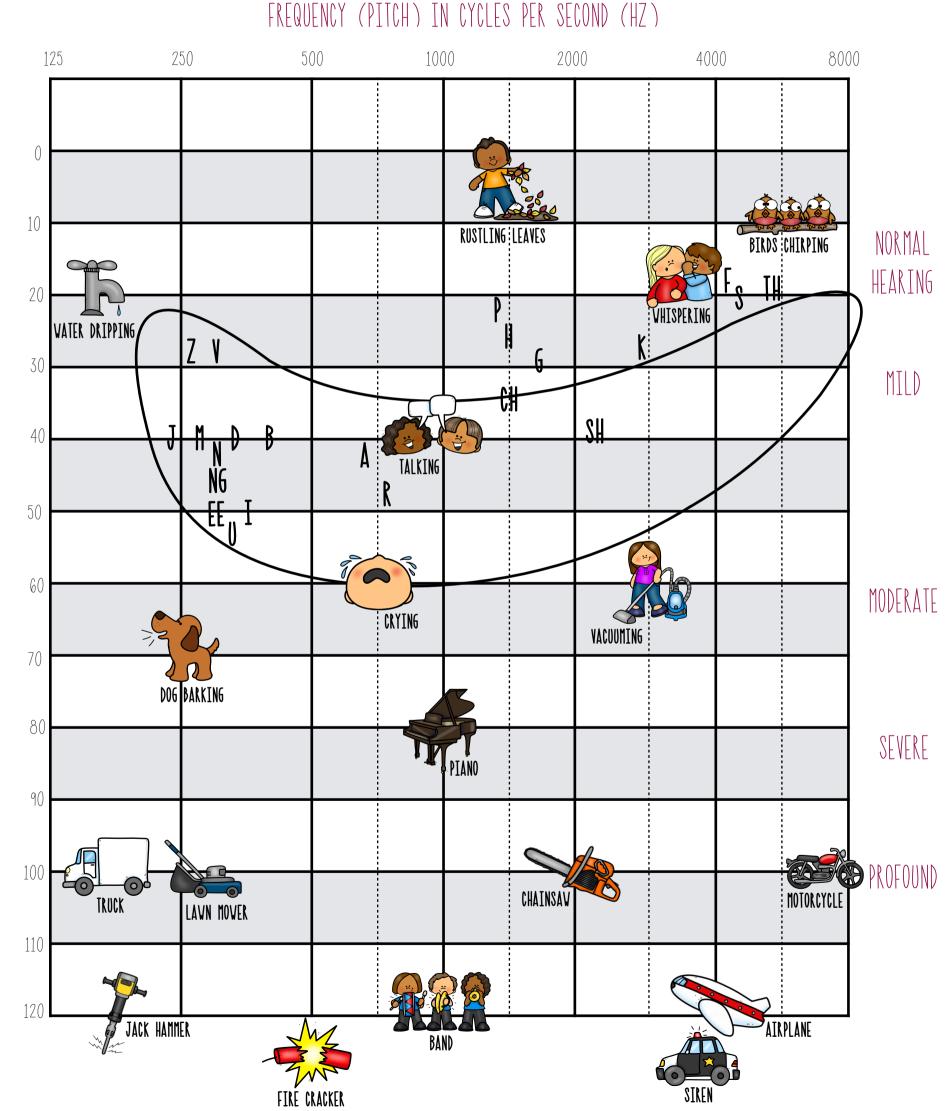

Audiogram of Familiar Sounds AKA The Speech Banana WITH The Degrees of Hearing Loss Chart A CUTE FREE AND PRINTABLE CHART FOR STUDENTS AND PROFESSIONALS \* CONTAINS ONE VERSION WITH THE SPEECH BANANA AND ONE WITHOUT AS WELL AS A DEGREE OF HL CHART \* CONTAINS ONE VERSION WITH THE SPEECH BANANA AND ONE WITHOUT AS WELL AS A DEGREE OF HL CHART \* CAN FILL IN SPEECH BANANA WITH HIGHLIGHTER IF YOU WANT IT MORE VISIBLE

Audiogram of Familiar Sounds

HEARING LEVEL (INTENSITY) IN DECIDELS (DB)

STRESSED out TEACHER

Audiogram of Familiar Sounds

HEARING LEVEL (INTENSITY) IN DECIDELS (DB)

STRESSED out TEACHER

Degrees of Hearing Loss

FREQUENCY (PITCH) IN CYCLES PER SECOND (HZ)

IEARING LEVEL (INTENSITY) IN DECIDELS (DB)