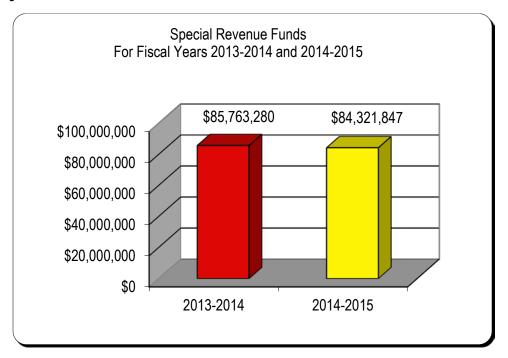

#### SPECIAL REVENUE FUNDS

The 2014-2015 budget for the Special Revenue Funds is \$84,321,847, a decrease of \$1.4 million or 1.68% below the 2013-2014 budget.

Special Revenue Funds are used to account for the proceeds of specific revenue sources (other than major capital projects) that are legally restricted or committed to expenditures for specific purposes. The District uses these funds to account for the Food & Nutrition Service Program and to account for funds received from federal sources that are used for specific educational programs administered by the District. The Race to the Top Grant funds have been fully expended.

|                  | Total Funds |                              |   |    |                                 |  |    |                                         |                             |  |
|------------------|-------------|------------------------------|---|----|---------------------------------|--|----|-----------------------------------------|-----------------------------|--|
| Fund Titles      |             | 2013-2014<br>Final<br>Budget |   |    | 2014-2015<br>Proposed<br>Budget |  | (  | Increase<br>Decrease) Over<br>2013-2014 | %<br>Increase<br>(Decrease) |  |
| General Fund     | \$          | 518,846,606                  | Ç | \$ | 544,412,388                     |  | \$ | 25,565,782                              | 4.93 %                      |  |
| Debt Service     |             | 51,390,789                   |   |    | 50,002,284                      |  |    | (1,388,505)                             | (2.70) %                    |  |
| Capital Projects |             | 244,611,809                  |   |    | 334,609,467                     |  |    | 89,997,658                              | 36.79 %                     |  |
| Special Revenue  |             | 85,763,280                   |   |    | 84,321,847                      |  |    | (1,441,433)                             | (1.68) %                    |  |
| Internal Service |             | 128,068,357                  |   |    | 132,178,361                     |  |    | 4,110,004                               | 3.21 %                      |  |
| Trust & Agency   |             | 38,540,363                   |   |    | 40,314,635                      |  |    | 1,774,272                               | 4.60 %                      |  |
| Enterprise       |             | 12,191,527                   |   |    | 13,543,158                      |  |    | 1,351,631                               | 11.09 %                     |  |
| Total All Funds  | \$          | 1,079,412,731                |   | \$ | 1,199,382,140                   |  | \$ | 119,969,409                             | 11.11 %                     |  |