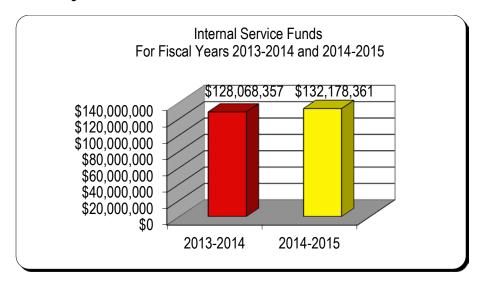

#### INTERNAL SERVICE FUNDS

The 2014-2015 budget for the Internal Service Funds is \$132,178,361, which reflects an increase of \$4.11 million or 3.21% above the 2013-2014 budget.

The District has established internal service funds to account for the District's fully insured program for employee group health and assistance program and self-insured programs for property, casualty liability and workers' compensation. The total budget for these programs is \$115,440,688.

|                  | Total Funds |                              |   |    |                                 |  |    |                                         |                             |  |
|------------------|-------------|------------------------------|---|----|---------------------------------|--|----|-----------------------------------------|-----------------------------|--|
| Fund Titles      |             | 2013-2014<br>Final<br>Budget |   |    | 2014-2015<br>Proposed<br>Budget |  | (  | Increase<br>Decrease) Over<br>2013-2014 | %<br>Increase<br>(Decrease) |  |
| General Fund     | \$          | 518,846,606                  | Ç | \$ | 544,412,388                     |  | \$ | 25,565,782                              | 4.93 %                      |  |
| Debt Service     |             | 51,390,789                   |   |    | 50,002,284                      |  |    | (1,388,505)                             | (2.70) %                    |  |
| Capital Projects |             | 244,611,809                  |   |    | 334,609,467                     |  |    | 89,997,658                              | 36.79 %                     |  |
| Special Revenue  |             | 85,763,280                   |   |    | 84,321,847                      |  |    | (1,441,433)                             | (1.68) %                    |  |
| Internal Service |             | 128,068,357                  |   |    | 132,178,361                     |  |    | 4,110,004                               | 3.21 %                      |  |
| Trust & Agency   |             | 38,540,363                   |   |    | 40,314,635                      |  |    | 1,774,272                               | 4.60 %                      |  |
| Enterprise       |             | 12,191,527                   |   |    | 13,543,158                      |  |    | 1,351,631                               | 11.09 %                     |  |
| Total All Funds  | \$          | 1,079,412,731                |   | \$ | 1,199,382,140                   |  | \$ | 119,969,409                             | 11.11 %                     |  |