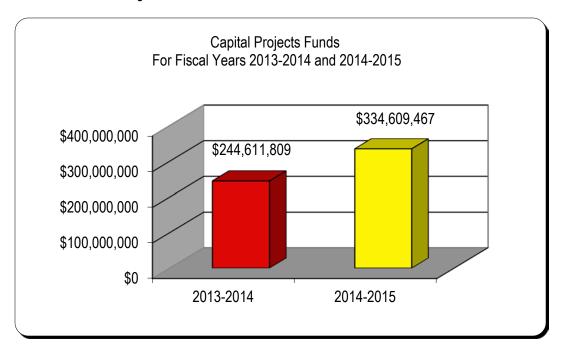

#### **CAPITAL PROJECTS FUNDS**

The 2014-2015 budget for the Capital Projects Funds is \$334,609,467 which reflects an increase of \$89.99 million or 36.79% above the 2013-2014 budget.

Capital Projects Funds are used to account for financial resources that the District uses for acquisition or construction of major capital facilities and improvements to existing facilities. Although the District is not planning to open any new schools during the 2014-2015 school year, major renovation projects of existing schools/facilities are scheduled. The District maintains almost 2,400 buildings across the County. The purchase of land and equipment, the acquisition or construction of major capital facilities, improvements to existing facilities and payment of capital debt service are accomplished with these funds.

|                  | Total Funds |                              |   |    |                                 |  |    |                                         |                             |  |
|------------------|-------------|------------------------------|---|----|---------------------------------|--|----|-----------------------------------------|-----------------------------|--|
| Fund Titles      |             | 2013-2014<br>Final<br>Budget |   |    | 2014-2015<br>Proposed<br>Budget |  | (  | Increase<br>Decrease) Over<br>2013-2014 | %<br>Increase<br>(Decrease) |  |
| General Fund     | \$          | 518,846,606                  | Ç | \$ | 544,412,388                     |  | \$ | 25,565,782                              | 4.93 %                      |  |
| Debt Service     |             | 51,390,789                   |   |    | 50,002,284                      |  |    | (1,388,505)                             | (2.70) %                    |  |
| Capital Projects |             | 244,611,809                  |   |    | 334,609,467                     |  |    | 89,997,658                              | 36.79 %                     |  |
| Special Revenue  |             | 85,763,280                   |   |    | 84,321,847                      |  |    | (1,441,433)                             | (1.68) %                    |  |
| Internal Service |             | 128,068,357                  |   |    | 132,178,361                     |  |    | 4,110,004                               | 3.21 %                      |  |
| Trust & Agency   |             | 38,540,363                   |   |    | 40,314,635                      |  |    | 1,774,272                               | 4.60 %                      |  |
| Enterprise       |             | 12,191,527                   |   |    | 13,543,158                      |  |    | 1,351,631                               | 11.09 %                     |  |
| Total All Funds  | \$          | 1,079,412,731                |   | \$ | 1,199,382,140                   |  | \$ | 119,969,409                             | 11.11 %                     |  |