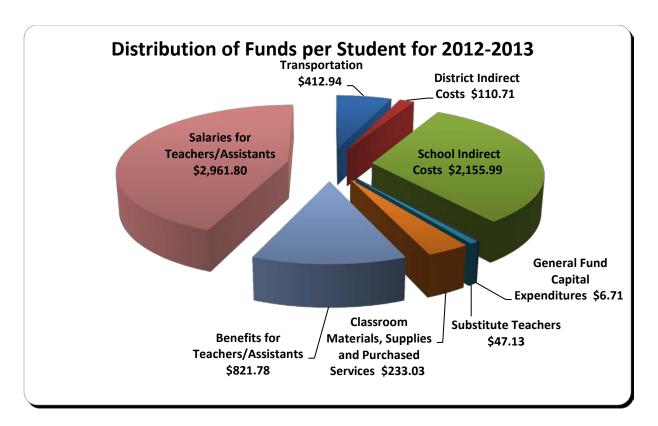

#### **How Funds Are Distributed Per Student**

Based on the Department of Education final funding calculation for fiscal year 2012-2013, the District received \$6,494.88 per unweighted FTE. As shown below, Pasco County spends more money per student than allocated by the State. This reflects Pasco's commitment to prioritizing resources in the classroom. The information below outlines more detail about how funds are expended per student.

#### Teacher/Teacher Assistant Salaries:

The salaries of classroom teachers and teacher assistants that work directly with students

#### Teacher/Teacher Assistant Benefits:

The cost to provide benefits to classroom teachers and teacher assistants that work directly with students

#### Classroom Materials, Supplies and Purchased Services:

Textbooks, Supplemental Materials, Classroom Supplies, School-based Printing and Periodicals

#### Substitute Teachers:

Cost for providing substitute teachers when regular teachers are absent, any dues or fees for school-based employees

#### **General Fund Capital Expenditures:**

Tangible property such as desks, chairs, etc.

#### **School Indirect Costs:**

Instructional Support Staff Members (Media Specialist, Technology Specialist, School Nurse, School Social Worker, School Psychologist), School-based Administrators, Curriculum Development, Staff Development, Academic Coaches, Custodial Staff, Operation and Maintenance of Facilities, and Utilities

#### Transportation:

The cost to transport students to and from school, including the fuel, salaries and benefits for bus drivers and vehicle maintenance

#### **District Indirect Costs:**

Included in this category is the entire cost or our School Board Members, General Administration, Fiscal Services, District Administration of support personnel, Instructional Media, Curriculum Development, Central Services, Technology Services, and Facilities Services.