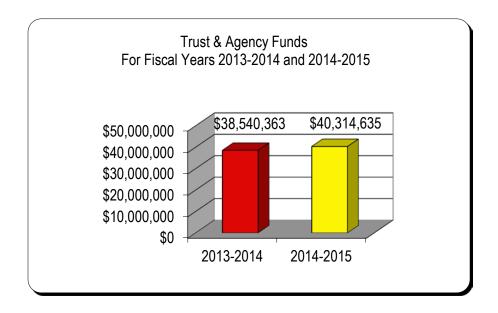

#### **TRUST & AGENCY FUNDS**

The 2014-2015 budget for the Expendable Trust Funds is \$40,314,635, an increase of \$1.77 million or 4.60% above the 2013-2014 budget.

The majority of the Expendable Trust Funds are used to account for School Internal Funds and the District's Early Retirement Plan.