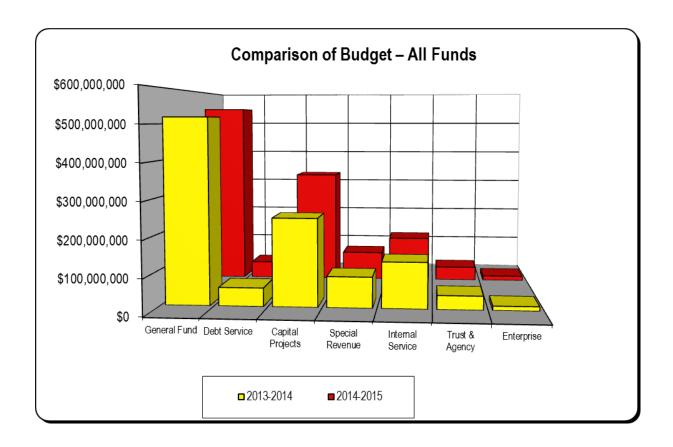

#### Comparison of Budget - All Funds

The total budget for all funds for the 2014-2015 fiscal year is \$1,199,382,140. This is an increase of \$119,969,409 or 11.11% above the same figure in the 2013-2014 Budget. The 2014-2015 total budget figure reflected below includes a General Fund operating budget of \$544 million and a Capital Projects budget of \$334 million.

|                  | Total Funds |                              |   |    |                                 |  |    |                                         |                             |  |
|------------------|-------------|------------------------------|---|----|---------------------------------|--|----|-----------------------------------------|-----------------------------|--|
| Fund Titles      |             | 2013-2014<br>Final<br>Budget |   |    | 2014-2015<br>Proposed<br>Budget |  | (  | Increase<br>Decrease) Over<br>2013-2014 | %<br>Increase<br>(Decrease) |  |
| General Fund     | \$          | 518,846,606                  | Ç | \$ | 544,412,388                     |  | \$ | 25,565,782                              | 4.93 %                      |  |
| Debt Service     |             | 51,390,789                   |   |    | 50,002,284                      |  |    | (1,388,505)                             | (2.70) %                    |  |
| Capital Projects |             | 244,611,809                  |   |    | 334,609,467                     |  |    | 89,997,658                              | 36.79 %                     |  |
| Special Revenue  |             | 85,763,280                   |   |    | 84,321,847                      |  |    | (1,441,433)                             | (1.68) %                    |  |
| Internal Service |             | 128,068,357                  |   |    | 132,178,361                     |  |    | 4,110,004                               | 3.21 %                      |  |
| Trust & Agency   |             | 38,540,363                   |   |    | 40,314,635                      |  |    | 1,774,272                               | 4.60 %                      |  |
| Enterprise       |             | 12,191,527                   |   |    | 13,543,158                      |  |    | 1,351,631                               | 11.09 %                     |  |
| Total All Funds  | \$          | 1,079,412,731                |   | \$ | 1,199,382,140                   |  | \$ | 119,969,409                             | 11.11 %                     |  |