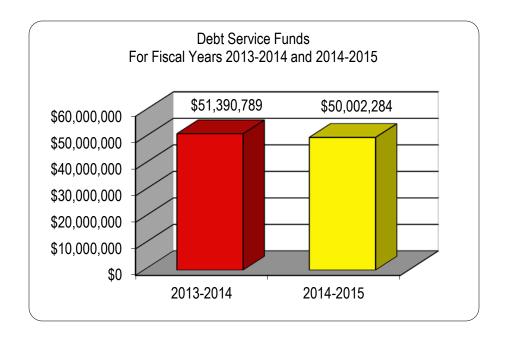

#### **DEBT SERVICE FUNDS**

The 2014-2015 budget for the Debt Service Fund is \$50,002,284, a decrease of \$1.38 million or 2.70% below the 2013-2014 budget due to the terms of financing agreements and principal and interest payments.