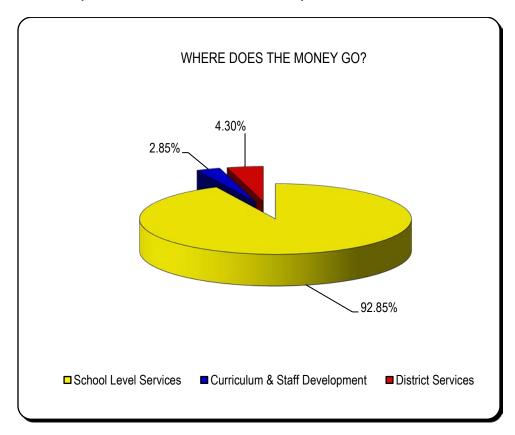

The major portion of the general fund resources are committed to carrying out the educational programs offered to the residents of Pasco County.

- Teaching alone comprises 61.53% of all expenditures.
- ❖ Teaching combined with other school-level programs such as transportation, media, counseling, psychological services, school administration, community services, capital outlay and operations & maintenance comprise 92.85% of the operating budget.
- Curriculum development and staff training comprise 2.85% of the operating budget.
- District Services such as human resources, finance, purchasing, warehouse, data processing and mail services comprises 4.30% of the operating budget.