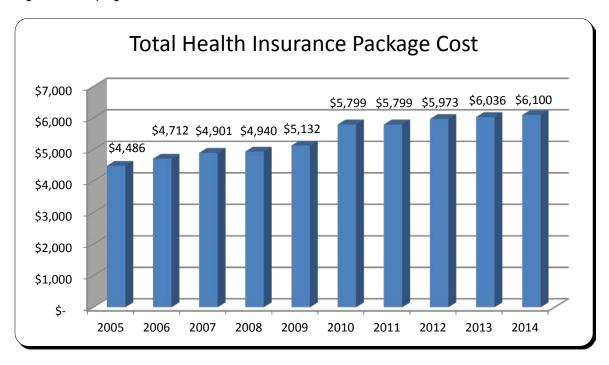

The District contributes \$6,100 per employee per year for employees' medical, life and flexible benefits. The District contribution per employee per year for employees' medical and life has increased from \$4,030 in calendar year 2004 to \$6,100 in calendar year 2014. This represents an increase of 50.87% since 2004. The total amount projected to pay these premiums in fiscal year 2014-2015 is \$68,683,576. The contribution for premiums for property, casualty liability, workers' compensation claims and administrative costs is \$7,900,000. The District has been extremely proactive in reducing District costs for the operation of these programs. One such measure in recent years was moving to self-insured coverage, which yielded significant savings in this area. The District also operates four Health and Wellness Centers to help defray costs associated with health care for employees and workers' compensation services.