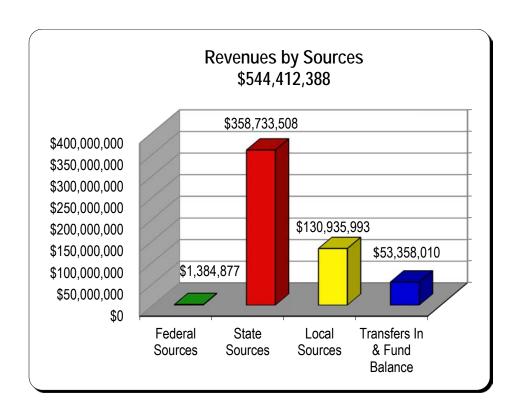

#### Comparison of Budget - All Funds

The total budget for all funds for the 2014-2015 fiscal year is \$1,199,382,140. This is an increase of \$119,969,409 or 11.11% above the same figure in the 2013-2014 Budget. The 2014-2015 total budget figure reflected below includes a General Fund operating budget of \$544 million and a Capital Projects budget of \$334 million.

The 2014-2015 General Fund budget is \$544,412,388, a \$25.56 million increase from the 2013-2014 General Fund budget. This represents a 4.93% increase from last year.

After six consecutive years of multi-million dollar budget shortfalls, this year the District experienced an increase in student growth which contributed to an increase in revenue. The District had developed a combination of spending reductions from both schools' and district departments' discretionary budgets and some of these savings measures implemented in fiscal years 2008-09 through 2013-2014 will continue to be observed.

#### **Resources to Support Operations**

The District derives its operating income from a variety of federal, state, and local sources. The major categories of income sources for the General Fund are briefly described below. The District expects to receive 66.2% of the General Fund financial support from state and federal sources and 24.0% from local sources. The remaining 9.8% is comprised of transfers from other funds and carry forward fund balances (restricted and unrestricted).

#### Florida Education Finance Program Funding

The Florida Education Finance Program (FEFP) provides the funding for General Fund expenditures. The funding formula requires a combination of state and local funds to fund education. For 2014-2015, FEFP funds provided to Pasco County comprise a total of \$475,521,840. Of that amount, the state is providing \$354,001,520 and local property taxes are providing \$121,520,320.

#### **Local Support**

The primary source of local revenue is ad valorem real and tangible personal property taxes. School Boards are not empowered to levy any other taxes. In addition, the District earns interest on cash invested and collects other miscellaneous revenues.

#### **Federal Sources**

Federal sources of revenue do not represent a significant revenue source to the District for the operating fund and are projected to remain at nearly the same level for the 2014-2015 fiscal year.