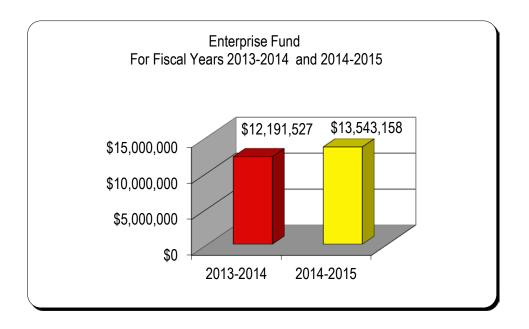

#### **ENTERPRISE FUND**

The 2014-2015 budget for the Enterprise Fund is \$13,543,158, an increase of \$1.35 million or 11.09% above the 2013-2014 budget.

The Enterprise Fund is a completely self-supporting activity that does not receive funding from property taxes or any other District fund. It is expressly used to account for the operations of the Pasco Learning and Activity Centers of Enrichment (PLACE), a before and after-school child care program.