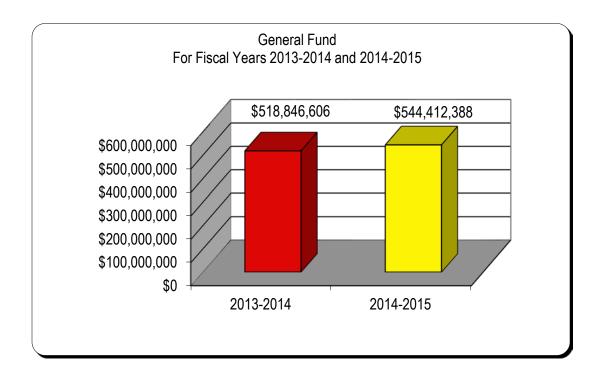

The 2014-2015 General Fund budget is \$544,412,388, a \$25.56 million increase from the 2013-2014 General Fund budget. This represents a 4.93% increase from last year.

After six consecutive years of multi-million dollar budget shortfalls, this year the District experienced an increase in student growth which contributed to an increase in revenue. The District had developed a combination of spending reductions from both schools' and district departments' discretionary budgets and some of these savings measures implemented in fiscal years 2008-09 through 2013-2014 will continue to be observed.