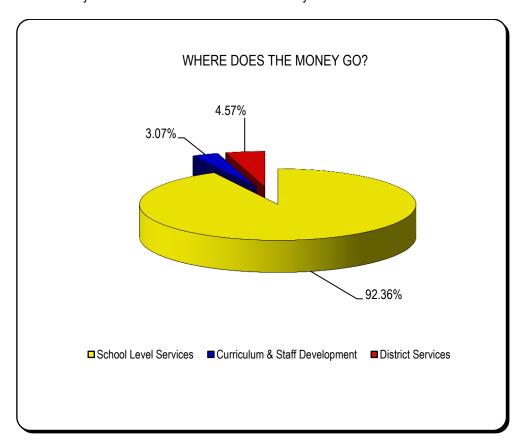

The major portion of the general fund resources are committed to carrying out the educational programs offered to the residents of Pasco County.

- Teaching alone comprises 62.27% of all expenditures.
- Teaching combined with other school-level programs such as transportation, media, counseling, psychological services, school administration, community services, capital outlay and operations & maintenance comprise 92.36% of the operating budget.
- Curriculum development and staff training comprise 3.07% of the operating budget.
- District Services such as human resources, finance, purchasing, warehouse, data processing and mail services comprises 4.57% of the operating budget.