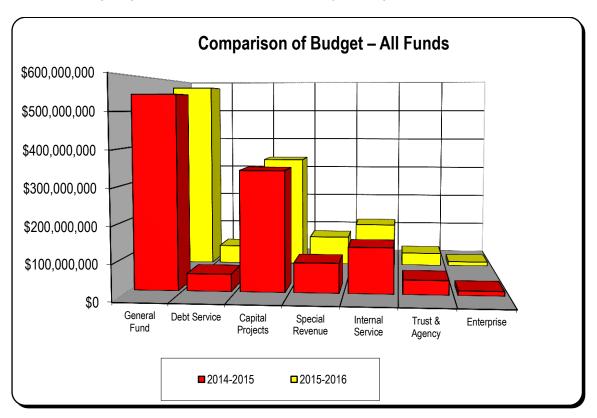

#### Comparison of Budget - All Funds

The total budget for all funds for the 2015-2016 fiscal year is \$1,243,797,370. This is an increase of \$42.4 million or 3.53% above the total figure in the 2014-2015 Budget. The 2015-2016 total budget figure reflected below includes a General Fund operating budget of \$574.3 million and a Capital Projects budget of \$341.9 million.

| 2014-2015<br>Final<br>Budget<br>546,940,588<br>49,015,308 | \$                                      | <b>2015-2016 Proposed Budget</b> 574,263,793 56,265,043 | Increase<br>(Decrease) Over<br>2014-2015<br>\$ 27,323,205<br>7,249,735                                | % Increase (Decrease) 5.00 % 14.79 %                                                                                                                    |
|-----------------------------------------------------------|-----------------------------------------|---------------------------------------------------------|-------------------------------------------------------------------------------------------------------|---------------------------------------------------------------------------------------------------------------------------------------------------------|
| 49,015,308                                                | \$                                      | , ,                                                     | , , , , , , , ,                                                                                       |                                                                                                                                                         |
|                                                           |                                         | 56,265,043                                              | 7,249,735                                                                                             | 14.79 %                                                                                                                                                 |
| 000 400 050                                               |                                         |                                                         |                                                                                                       |                                                                                                                                                         |
| 338,422,859                                               |                                         | 341,898,255                                             | 3,475,396                                                                                             | 1.03 %                                                                                                                                                  |
| 84,043,263                                                |                                         | 88,854,911                                              | 4,811,648                                                                                             | 5.73 %                                                                                                                                                  |
| 129,098,766                                               |                                         | 130,754,623                                             | 1,655,857                                                                                             | 1.28 %                                                                                                                                                  |
| 40,793,048                                                |                                         | 39,091,612                                              | (1,701,436)                                                                                           | (4.17) %                                                                                                                                                |
| 13,117,575                                                |                                         | 12,669,133                                              | (448,442)                                                                                             | (3.42) %                                                                                                                                                |
| ,201,431,407                                              | \$                                      | 1,243,797,370                                           | \$ 42,365,963                                                                                         | 3.53 %                                                                                                                                                  |
|                                                           | 129,098,766<br>40,793,048<br>13,117,575 | 129,098,766<br>40,793,048<br>13,117,575                 | 129,098,766       130,754,623         40,793,048       39,091,612         13,117,575       12,669,133 | 129,098,766       130,754,623       1,655,857         40,793,048       39,091,612       (1,701,436)         13,117,575       12,669,133       (448,442) |