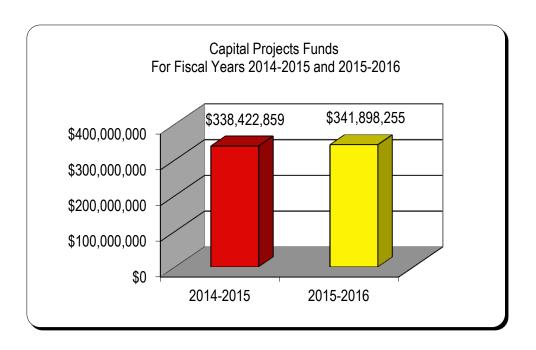

#### **CAPITAL PROJECTS FUNDS**

The 2015-2016 budget for the Capital Projects Funds is \$342,898,255, an increase of \$3.5 million or 1.03% above the 2014-2015 budget.

Capital Projects Funds are used to account for financial resources that the District uses for acquisition or construction of major capital facilities and improvements to existing facilities. The District reopened Sanders Memorial Elementary School as a STEAM Magnet School, the first magnet school in the district. Also two newly renovated schools, Shady Hills Elementary and Quail Hollow Elementary, opened during the 2015-2016 school year. In addition, other major renovation projects of existing schools/facilities are scheduled. The District maintains almost 2,400 buildings across the County. The purchase of land and equipment, the acquisition or construction of major capital facilities, improvements to existing facilities and payment of capital debt service are accomplished with these funds.