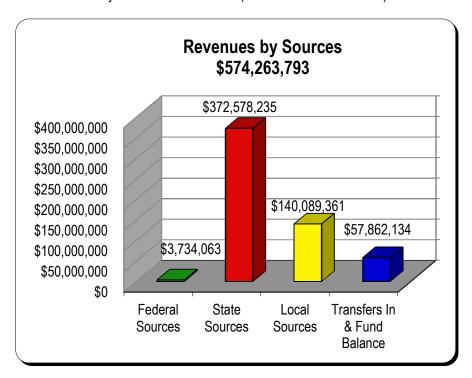

#### **Resources to Support Operations**

The District derives its operating income from a variety of federal, state, and local sources. The major categories of income sources for the General Fund are briefly described below. The District expects to receive 65.5% of the General Fund financial support from state and federal sources and 24.4% from local sources. The remaining 10.1% is comprised of transfers from other funds and carry-forward fund balances (restricted and unrestricted).

#### Florida Education Finance Program Funding

The Florida Education Finance Program (FEFP) provides the funding for General Fund expenditures. The funding formula requires a combination of state and local funds to fund education. For 2015-2016, FEFP funds provided to Pasco County comprise a total of \$493,591,071. Of that amount, the state is providing \$366,588,114 and local property taxes are providing \$127,002,957.