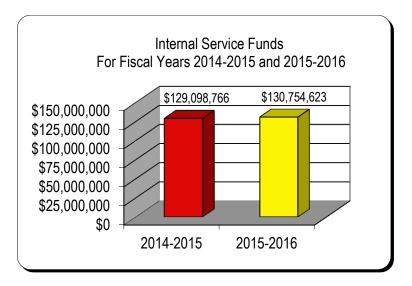

#### **INTERNAL SERVICE FUNDS**

The 2015-2016 budget for the Internal Service Funds is \$130,754,623, an increase of \$1.7 million or 1.28% above the 2014-2015 budget.

The District has established internal service funds to account for the District's fully insured program for employee group health and assistance program and self-insured programs for property, casualty liability and workers' compensation. The total budget for these programs is \$114,776,901.