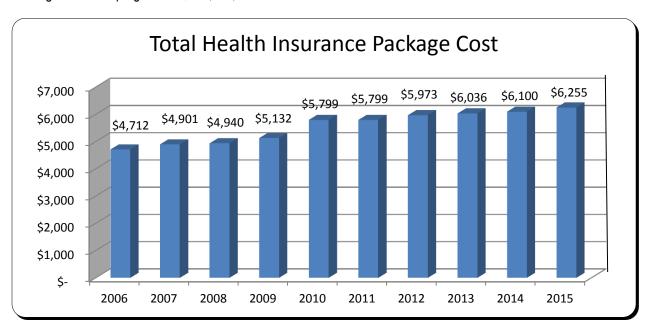

The District contributes \$6,255 per employee per year for employees' medical, life and flexible benefits. The District contribution per employee per year for employees' medical and life has increased from \$4,712 in calendar year 2006 to \$6,255 in calendar year 2015. This represents an increase of 32.75% since 2006. The total amount projected to pay these premiums in fiscal year 2015-2016 is \$68,683,576. The contribution for premiums for property, casualty liability, workers' compensation claims and administrative costs is \$8,781,000. The District has been extremely proactive in reducing District costs for the operation of these programs. One such measure in recent years was moving to self-insured coverage, which yielded significant savings in this area. The District also operates five Health and Wellness Centers to help defray costs associated with health care for employees and workers' compensation services.