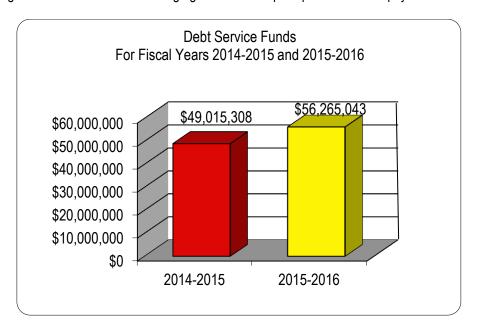

#### **DEBT SERVICE FUNDS**

The 2015-2016 budget for the Debt Service Fund is \$56,265,043, an increase of \$7.6 million or 14.79% above the 2014-2015 budget due to the terms of financing agreements and principal and interest payments.