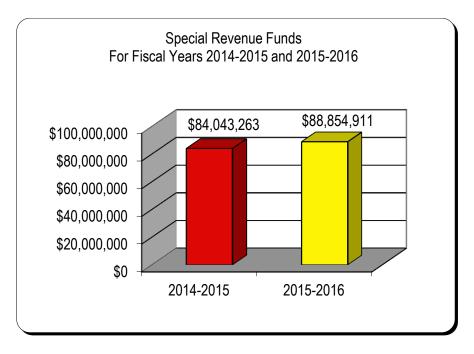

#### **SPECIAL REVENUE FUNDS**

The 2015-2016 budget for the Special Revenue Funds is \$88,854,911, an increase of \$4.8 million or 5.73% above the 2014-2015 budget.

Special Revenue Funds are used to account for the proceeds of specific revenue sources (other than major capital projects) that are legally restricted or committed to expenditures for specific purposes. The District uses these funds to account for the Food & Nutrition Service Program and to account for funds received from federal sources that are used for specific educational programs administered by the District.