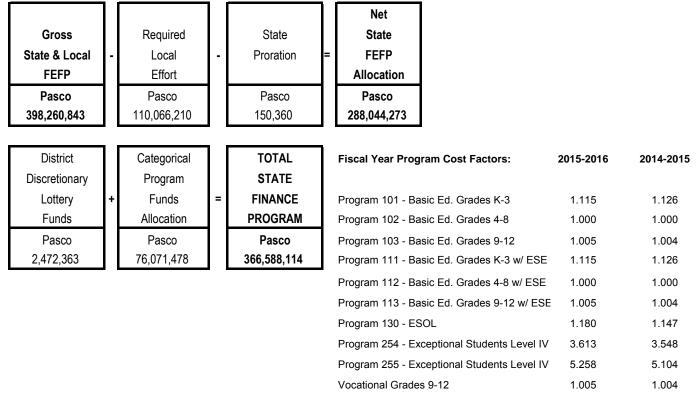

#### Florida Education Finance Program Funding

The Florida Education Finance Program (FEFP) provides the funding for General Fund expenditures. The funding formula requires a combination of state and local funds to fund education. For 2015-2016, FEFP funds provided to Pasco County comprise a total of \$493,591,071. Of that amount, the state is providing \$366,588,114 and local property taxes are providing \$127,002,957.

#### **School Recognition Program**

The School Recognition Program allocation of \$2,472,363 will be used for financial awards to schools that sustain high performance or that demonstrate exemplary improvement due to innovation and effort. Funds will be distributed to each qualifying school in the amount of up to \$100 per student. If there are funds remaining after payment to qualified schools, each school will receive up to \$5.00 per unweighted FTE to be used at the discretion of the School Advisory Council.

| <u>Categorical Funding</u>     | <u>Amount</u> |
|--------------------------------|---------------|
| Class Size Reduction           | \$76,071,478  |
| School Recognition and Lottery | 2,472,363     |
| Teacher Lead                   | 1,147,587     |
| Total                          | \$79,691,428  |

The amount of State and Local FEFP dollars for each school district is determined as follows:

|                                         |          |                                                     | _ |                                            |     |                                               |   |                                                               | _ |                                                 | _ |
|-----------------------------------------|----------|-----------------------------------------------------|---|--------------------------------------------|-----|-----------------------------------------------|---|---------------------------------------------------------------|---|-------------------------------------------------|---|
| Unweighted<br>FTE                       | х        | Program Cost Factors                                | = | Weighted<br>FTE<br>Students                | х   | Base<br>Student<br>Allocation                 | х | District Cost Differential Factor                             | = | BASE<br>FUNDING                                 | + |
| Pasco<br>69,474.69                      |          | Pasco Avg.<br>1.092                                 |   | Pasco<br>75,866.21                         |     | State<br>4,154.45                             |   | Pasco<br>0.9885                                               |   | Pasco<br>311,557,779                            |   |
| 09,474.09                               | <b>J</b> | 1.092                                               |   | 75,000.21                                  | J I | 4,134.43                                      |   | 0.9003                                                        | l | 311,337,779                                     | J |
| Compression Adjustment Pasco 13,092,505 | +        | Safe<br>Schools<br>Allocation<br>Pasco<br>1,331,811 | + | ESE Guaranteed Allocation Pasco 27,006,568 | +   | Digital Classrooms Allocation Pasco 1,307,964 | + | Supplemental Academic Instruction Allocation Pasco 18,399,875 | + | Supplemental Reading Allocation Pasco 3,136,776 | + |
| DJJ<br>Supplement                       | +        | Instructional<br>Materials                          | + | Transportation                             | +   | Teacher<br>Lead<br>Program                    | + | Virtual<br>Education<br>Contribution                          | = | Gross<br>State & Local<br>FEFP                  |   |
| Pasco<br>170,465                        |          | Pasco<br>5,720,412                                  |   | Pasco<br>15,225,049                        |     | Pasco<br>1,147,587                            |   | Pasco<br>164,052                                              |   | Pasco<br>398,260,843                            |   |