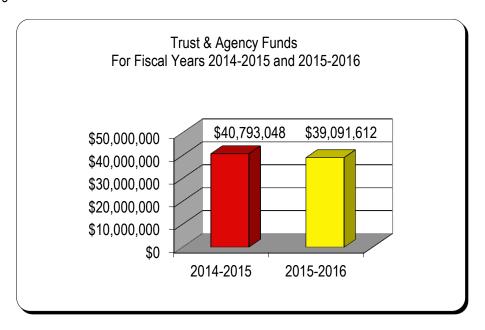

#### **TRUST & AGENCY FUNDS**

The 2015-2016 budget for the Expendable Trust Funds is \$39,091,612, a decrease of \$1.7 million or 4.17% below the 2014-2015 budget.

The majority of the Expendable Trust Funds are used to account for School Internal Funds and the District's Early Retirement Plan.

The School Internal Funds account is used for the receipts, expenditures and fund balance for the financial activities in the internal accounts at the individual schools. These activities include but are not limited to athletic events, field trips, parent organizations, programs, class and special interest club projects, school stores, yearbook, book fairs and scholarships. The total budget for this fund is \$17,926,431.

The purpose of the District's Early Retirement Plan is to provide eligible employees, who elect to retire under the early retirement provisions, with a monthly benefit equal to the statutory reduction of the normal retirement benefits when early retirement precedes the normal retirement age of 62. Contributions to the plan are based on an actuarial valuation. The program will be closed to new participants on June 30, 2018. The total budget for this fund is \$21,039,004.

The seven (7) remaining Expendable Trust Funds are used to assist children in need and provide funding for special programs to schools, as designated by the donor. The budget for these funds total \$126,177.