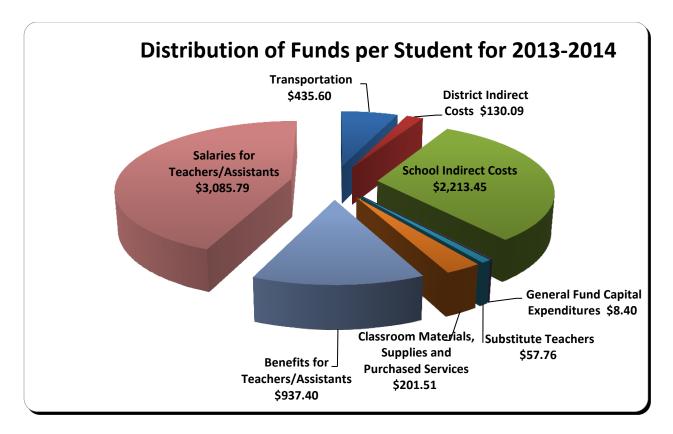

#### **How Funds Are Distributed Per Student**

Based on the Department of Education final funding calculation for fiscal year 2013-2014, the District received \$6,845.77 per unweighted FTE. As shown below, Pasco County spends more money per student than allocated by the State. This reflects Pasco's commitment to prioritizing resources in the classroom. The information below outlines more detail about how funds are expended per student.

#### **District School Board of Pasco County** 2013-2014 Financial Information (Final Calculation)

| Total K-12 Expenditures                                                                        | \$475,818,336  |  |
|------------------------------------------------------------------------------------------------|----------------|--|
| Less School Recognition Fund *                                                                 | (\$2,714,209)  |  |
| Less McKay Scholarships*                                                                       | (\$4,076,205)  |  |
| Less Teacher Lead Funds*                                                                       | (\$1,121,652)  |  |
| Less Charter School Funding*                                                                   | (\$15,915,363) |  |
| Total Local, State and Federal Expenditures                                                    | \$451,990,907  |  |
| Total Unweighted FTE                                                                           | 63,930.83      |  |
| Total Funds per Unweighted FTE                                                                 | \$7,070.00     |  |
| *The School District has no control over how the funds subtracted above are spent, as they are |                |  |