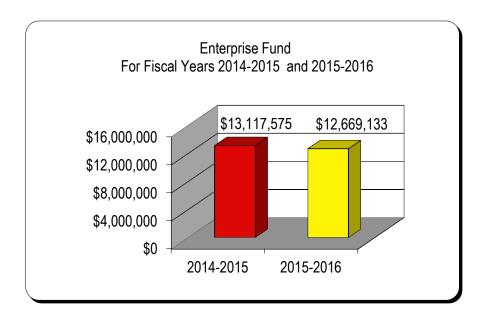

#### **ENTERPRISE FUND**

The 2015-2016 budget for the Enterprise Fund is \$12,669,133, a decrease of \$0.4 million or 3.42% below the 2014-2015 budget.

The Enterprise Fund is a completely self-supporting activity that does not receive funding from property taxes or any other District fund. It is used to account for the operations of the Pasco Learning and Activity Centers of Enrichment (PLACE), a before and after-school child care program.

PLACE was awarded two 21st Century Community Learning Center Grants which enabled them to open new programs at Lacoochee Elementary School, Gulf Highlands Elementary School, Gulf Middle School, Hudson Middle School, and RB Stewart Middle School during the 2014-2015 fiscal year.

PLACE operated in 37 elementary and 3 middle schools during the regular 2014-2015 fiscal year and has added one location at Sanders Memorial STEAM Elementary for the 2015-2016 fiscal year. PLACE serves approximately 4,700 students during the school year and summer months. The Program's enrollment for 2015-2016 fiscal year is expected to increase.

The Enterprise funds also reflect the new Vending program which operates food and beverage machines throughout the District.