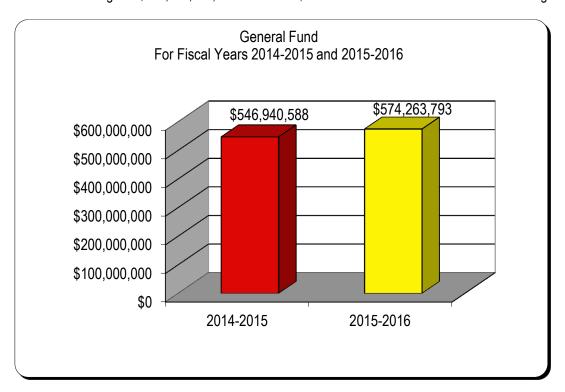

#### Comparison of Budget - All Funds

The total budget for all funds for the 2015-2016 fiscal year is \$1,243,797,370. This is an increase of \$42.4 million or 3.53% above the total figure in the 2014-2015 Budget. The 2015-2016 total budget figure reflected below includes a General Fund operating budget of \$574.3 million and a Capital Projects budget of \$341.9 million.

| 2014-2015<br>Final<br>Budget<br>546,940,588<br>49,015,308 | \$                                      | <b>2015-2016 Proposed Budget</b> 574,263,793 56,265,043 | Increase<br>(Decrease) Over<br>2014-2015<br>\$ 27,323,205<br>7,249,735                                | % Increase (Decrease) 5.00 % 14.79 %                                                                                                                    |
|-----------------------------------------------------------|-----------------------------------------|---------------------------------------------------------|-------------------------------------------------------------------------------------------------------|---------------------------------------------------------------------------------------------------------------------------------------------------------|
| 49,015,308                                                | \$                                      | , ,                                                     | , , , , , , , ,                                                                                       |                                                                                                                                                         |
|                                                           |                                         | 56,265,043                                              | 7,249,735                                                                                             | 14.79 %                                                                                                                                                 |
| 000 400 050                                               |                                         |                                                         |                                                                                                       |                                                                                                                                                         |
| 338,422,859                                               |                                         | 341,898,255                                             | 3,475,396                                                                                             | 1.03 %                                                                                                                                                  |
| 84,043,263                                                |                                         | 88,854,911                                              | 4,811,648                                                                                             | 5.73 %                                                                                                                                                  |
| 129,098,766                                               |                                         | 130,754,623                                             | 1,655,857                                                                                             | 1.28 %                                                                                                                                                  |
| 40,793,048                                                |                                         | 39,091,612                                              | (1,701,436)                                                                                           | (4.17) %                                                                                                                                                |
| 13,117,575                                                |                                         | 12,669,133                                              | (448,442)                                                                                             | (3.42) %                                                                                                                                                |
| ,201,431,407                                              | \$                                      | 1,243,797,370                                           | \$ 42,365,963                                                                                         | 3.53 %                                                                                                                                                  |
|                                                           | 129,098,766<br>40,793,048<br>13,117,575 | 129,098,766<br>40,793,048<br>13,117,575                 | 129,098,766       130,754,623         40,793,048       39,091,612         13,117,575       12,669,133 | 129,098,766       130,754,623       1,655,857         40,793,048       39,091,612       (1,701,436)         13,117,575       12,669,133       (448,442) |