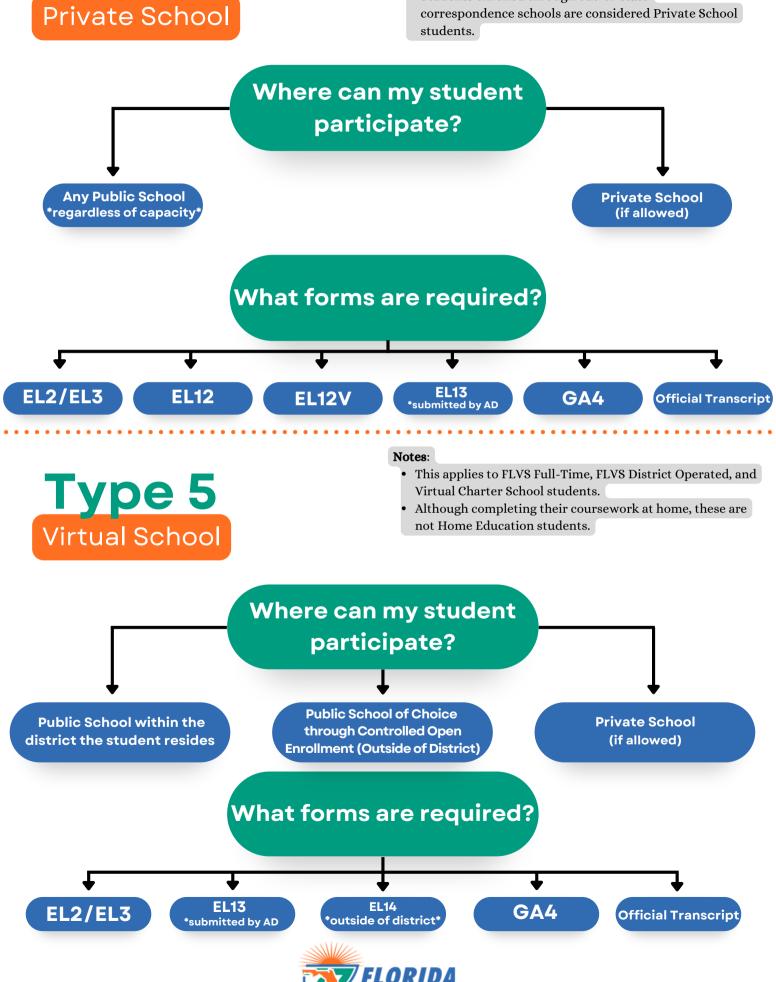

## ALL Non-Traditional students need to be reported to the FHSAA utilizing the EL13 Form via Home Campus.

Type 4

- The private school must NOT sponsor the sport.
- This can be a member or non-member private school.
- Students enrolled through out-of-state
- correspondence schools are considered Private School students.