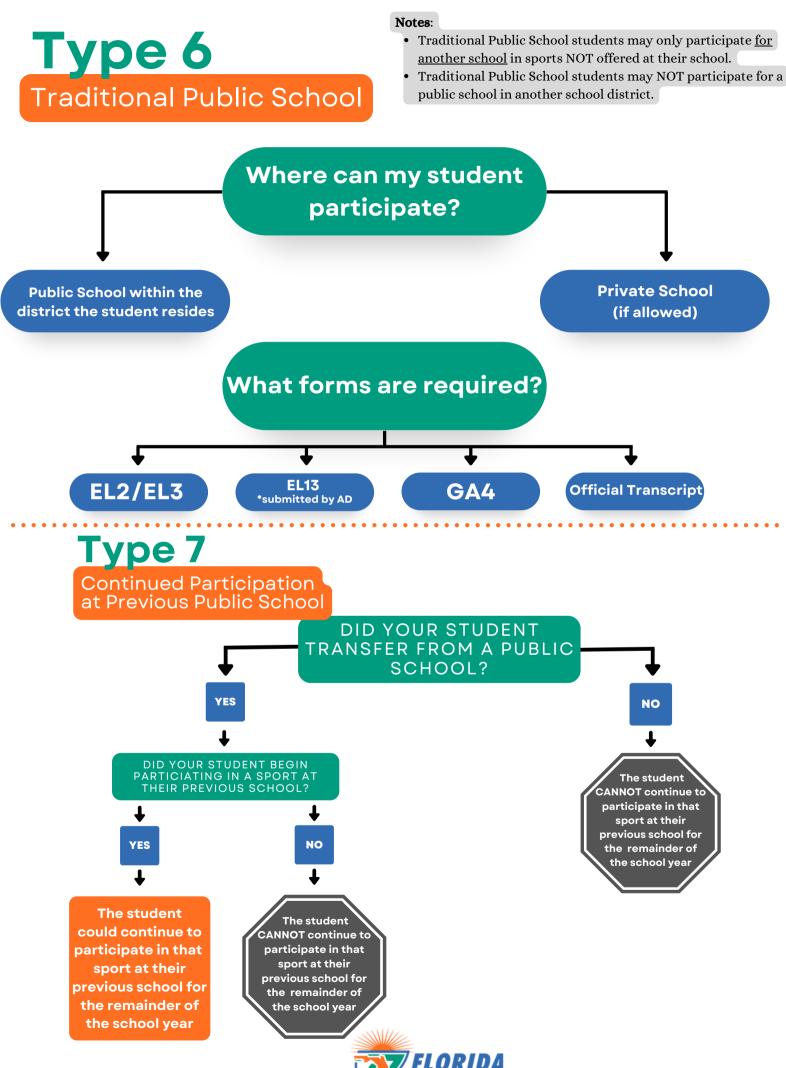

## ALL Non-Traditional students need to be reported to the FHSAA utilizing the EL13 Form via Home Campus.