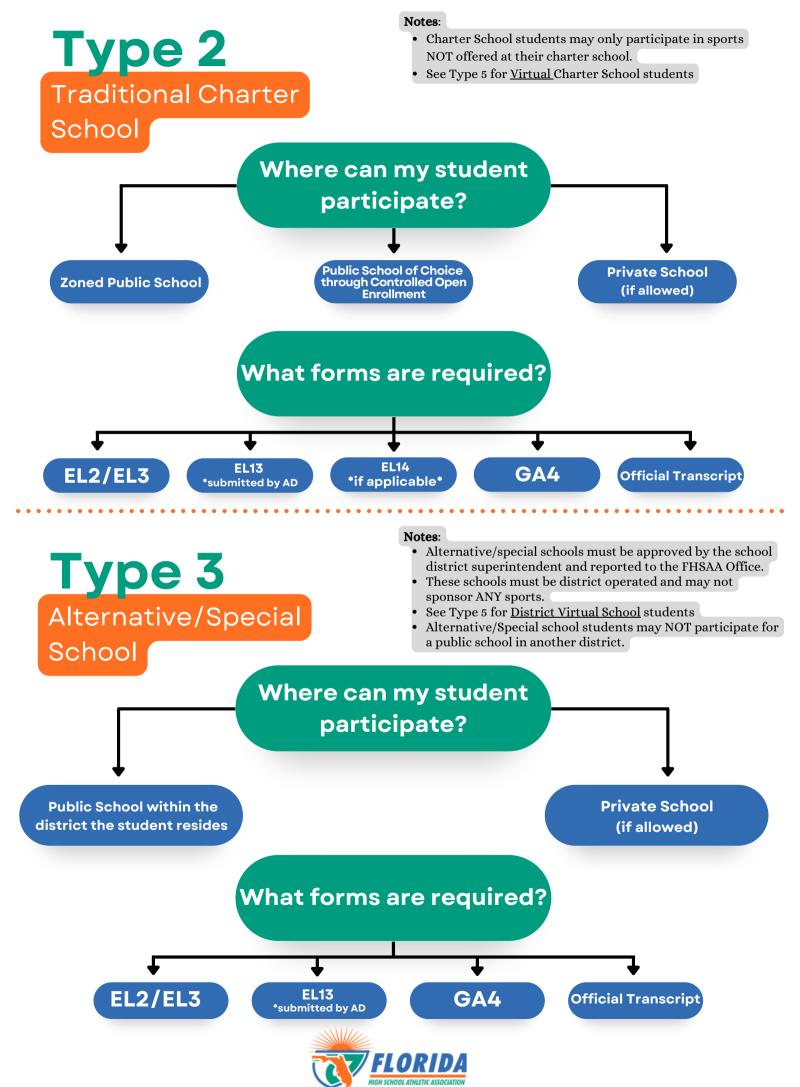

## ALL Non-Traditional students need to be reported to the FHSAA utilizing the EL13 Form via Home Campus.