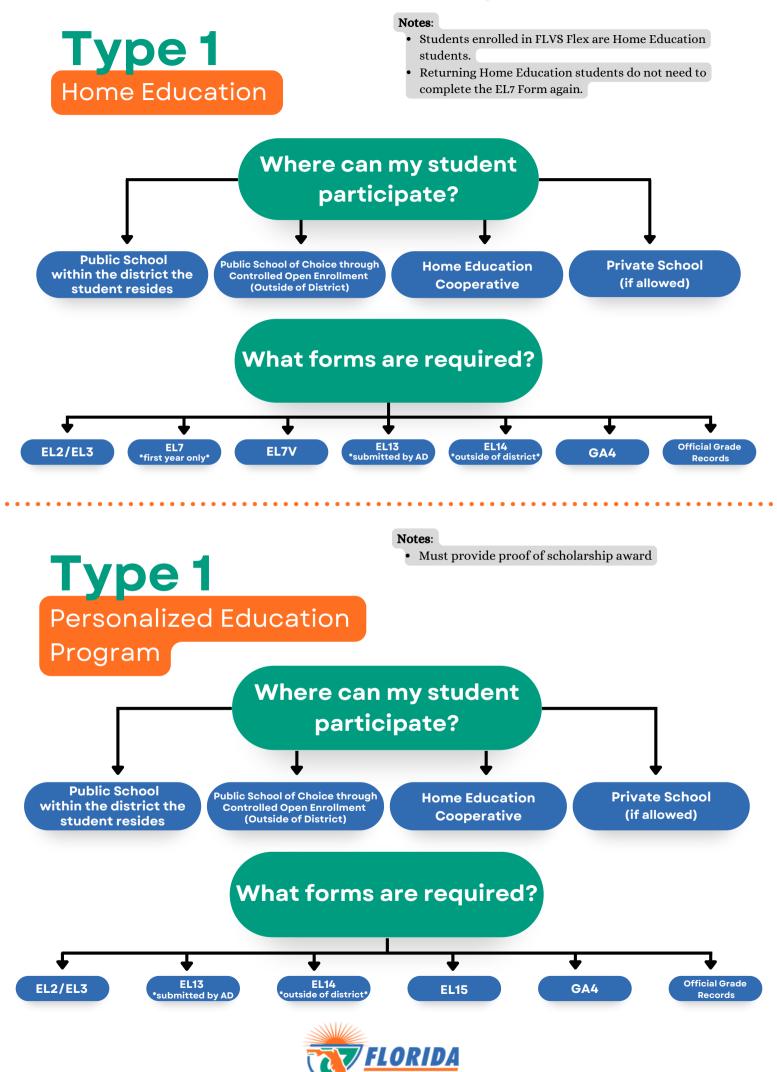

## ALL Non-Traditional students need to be reported to the FHSAA utilizing the EL13 Form via Home Campus.